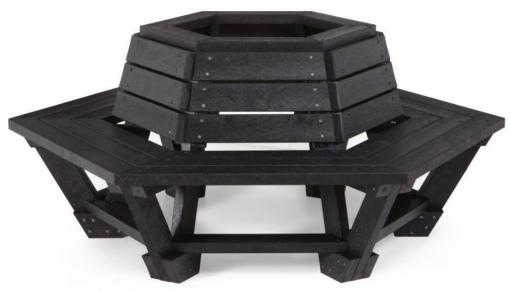

## **Seat & Benches Data Sheet**

Alderwood Tree Seat

#### **Description**

A recycled plastic tree seat with a backrest. Suitable for trees up to 50cm wide. Available in

black or brown.

#### **Features**

Supplied as two fully assembled halves. 25-year material guarantee.