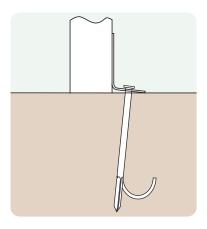

## **Seat & Benches Data Sheet**

Alderwood Tree Seat



#### Colour Information:





Black

Brown

## **Specification:**

Inner Width: 550mm Seat height: 440mm Outer Width: 1850mm Weight: 150kg

#### **Product Information**

#### **Description**

A recycled plastic tree seat with a backrest. Suitable for trees up to 50cm wide. Available in

black or brown.

#### **Features**

Supplied as two fully assembled halves. 25-year material guarantee.

#### **Materials**

Forest-Saver recycled plastic. Stainless Steel.

#### **Optional Extras**

Customise with engravings or plaques. Ground fixing kits.





# Seat & Benches Data Sheet

**Alderwood Tree Seat** 

### **Ground Fixings**



Anchored Soft ground fixing kit for grass.