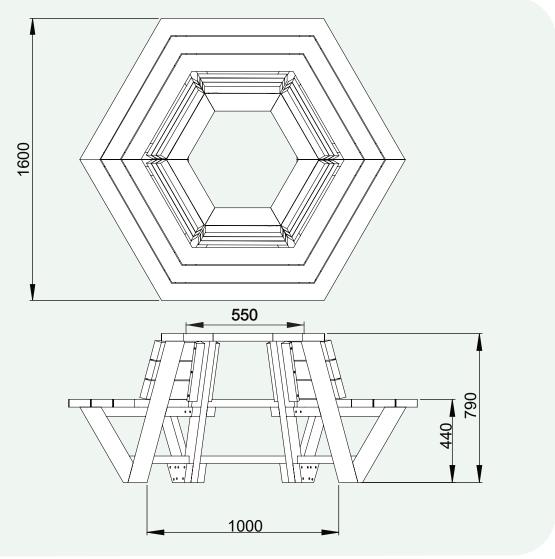

## **Specification:**

Inner Width: 550mm Seat height: 440mm Outer Width: 1850mm Weight: 150kg