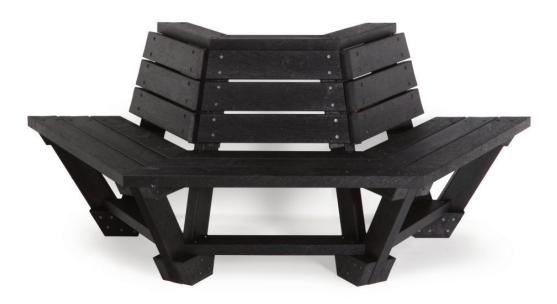

## Alderwood Wall Seat

### **Specification:**

Inner Width: 550mm Outer Width: 1850mm Seat height: 440mm Weight: 75kg

#### **Description**

A recycled plastic tree seat with a backrest. Available in black or brown.