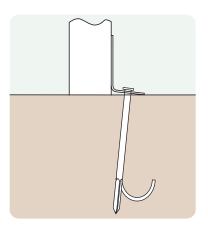

### **Ground Fixings**

Bolt down Available for a variety of hard surfaces.

Anchored Soft ground fixing kit for grass.