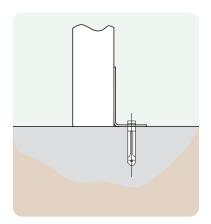

### **Ground Fixings**

Bolt down Available for a variety of hard surfaces.

Anchored Soft ground fixing kit for grass.