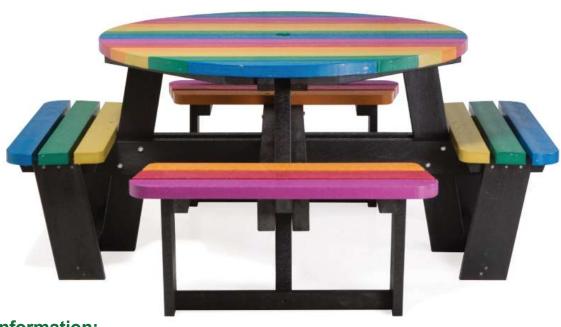

# Table Data Sheet Rainbow Round Picnic Table RDT/MULTI

#### **Description**

A brightly coloured round picnic table for 8 people made entirely from Forest-Saver recycled plastic.

#### **Features**

90 x 38mm table and seat slats. 47mm Parasol hole as standard. Supplied partially assembled – (5 pieces). Guarantee: 25 years against material failure.

#### **Specification:**

Table top width: 1200mm Seat width: 875mm Table height: 740mm Seat height 435mm Weight: 160Kg