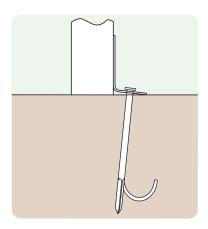

#### **Ground Fixings**

Bolt down Available for a variety of hard surfaces.

Anchored Soft ground fixing kit for grass.

FastDek Envirofriendly alternative to a concrete pad.