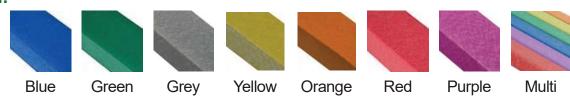

# Table Data Sheet Rainbow Round Picnic Table RDT/MULTI



#### **Colour Information:**



#### **Specification:**

Table top width: 1200mm Seat width: 875mm Table height: 740mm Seat height 435mm Weight: 160Kg

#### **Product Information**

#### **Description**

A brightly coloured round picnic table for 8 people made entirely from Forest-Saver recycled plastic.

#### **Features**

90 x 38mm table and seat slats. 47mm Parasol hole as standard. Supplied partially assembled – (5 pieces). Guarantee: 25 years against material failure.

#### **Materials**

Forest-Saver recycled plastic. Stainless steel fittings.

#### **Optional Extras**

Personalization with engravings or plaques. Ground fixing kit or FastDek system.





## **Table Data Sheet**

### Rainbow Round Picnic Table

## RDT/MULTI

#### **Ground Fixings**



Bolt down Available for a variety of hard surfaces.



Anchored