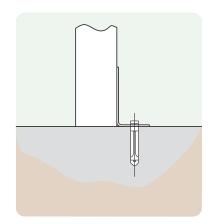

#### **Ground Fixings**

Bolt down Available for a variety of hard surfaces.

Anchored Soft ground fixing kit for grass.

FastDek Envirofriendly alternative to a concrete pad.