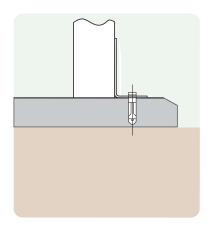

#### **Ground Fixings**

Bolt down Available for a variety of hard surfaces.

Anchored Soft ground fixing kit for grass.

FastDek Envirofriendly alternative to a concrete pad.