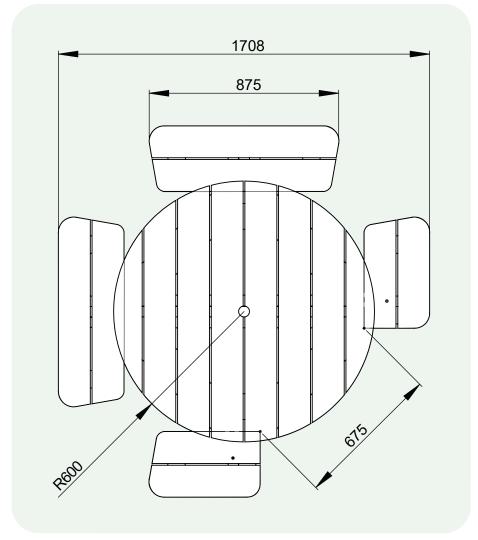

#### **Specification:**

Table top width: 1200mm Seat width: 875mm Table height: 740mm Seat height 435mm Weight: 160Kg

#### **Top View**