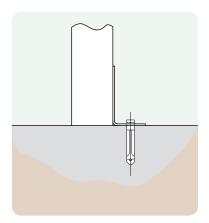

# **Ground Fixings**

Bolt down Available for a variety of hard surfaces.

Anchored Soft ground fixing kit for grass.

FastDek Envirofriendly alternative to a concrete pad.