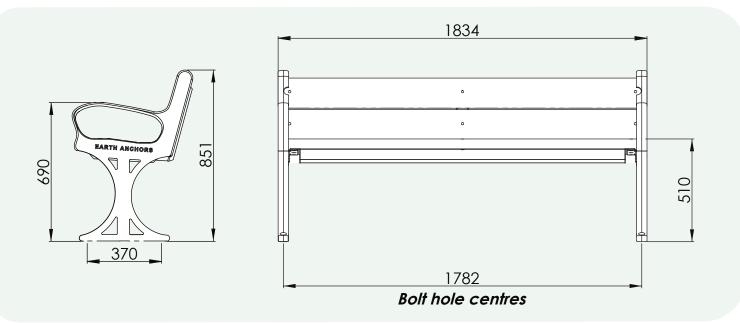

### **Specification:**

Seat length: 1834mm Seat height 510mm Weight: 117.8kg

### **Specification:**

Total weight: 117.8kg End frame: 24.7kg Transverse frame: 9.6kg Backrest brace: 1.8kg Seat slats: 11.4kg