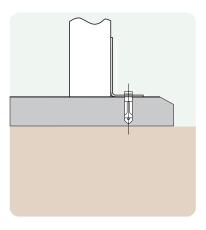

# **Ground Fixings**

Bolt down Available for a variety of hard surfaces.

Anchored Soft ground fixing kit for grass.

FastDek Envirofriendly alternative to a concrete pad.