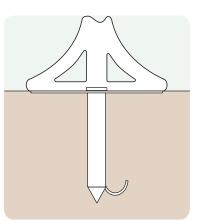

# **Ground Fixings**

Bolt down Available for a variety of hard surfaces.

Anchored Soft ground fixing kit for grass.

FastDek Envirofriendly alternative to a concrete pad.