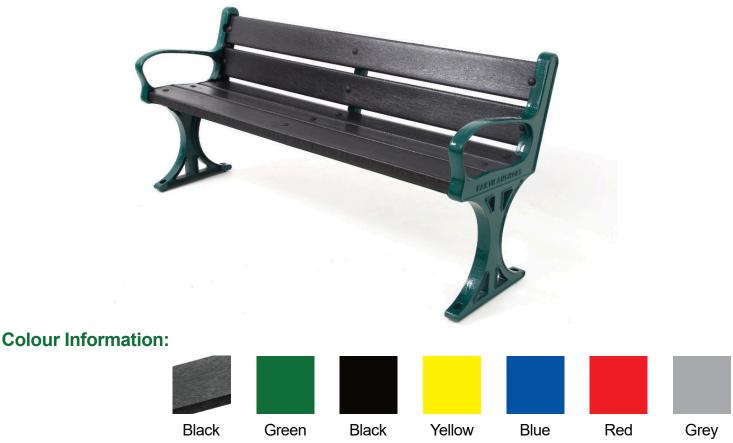

#### **Description**

A contemporary cast iron seat with recycled plastic slats for parks and open spaces. Utilising a steel transverse frame under the recycled plastic slats for additional support and strength. Frames available in a selection of colours.

#### **Features**

Supplied flat packed – 9 pieces. Tamperproof fittings. Powder coated frames.

#### **Materials**

Cast iron. Mild steel. Forest-Saver recycled plastic.