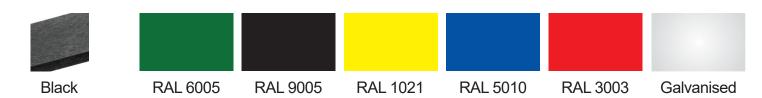

# **Seat & Benches Data Sheet**

## **Forest Saver Bench**



#### **Colour Information:**



### Specification:

Seat length: 1800mm Seat height: 510mm Weight: 39.8kg

#### **Product Information**

#### **Description**

A simple steel framed park bench with recycled plastic slats. Frames paintable in a selection of

colours.

#### **Features**

Supplied flat packed – 5 pieces.

Tamperproof fittings. Powder coated frames.

#### **Materials**

Mild steel.

Forest-Saver recycled plastic.

#### **Optional Extras**

Customise with engravings or plaques.

Ground fixing kits.



# **Seat & Benches Data Sheet**

# Forest Saver Bench

### **Ground Fixings**



Bolt down Available for a variety of hard surfaces.



Anchored Soft ground fixing kit for grass.



FastDek Envirofriendly alternative to a concrete pad.

#### **Additional Data**

Total weight: 39.8kg Legs: 4kg Seat slats: 11.4kg