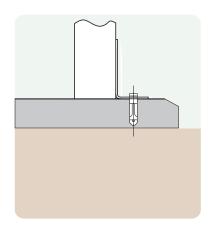

### **Ground Fixings**

Bolt down Available for a variety of hard surfaces.

Anchored Soft ground fixing kit for grass.

FastDek Envirofriendly alternative to a concrete pad.

#### **Additional Data**

Total weight: 39.8kg Legs: 4kg Seat slats: 11.4kg Transverse frame: 9kg

**Side View** 