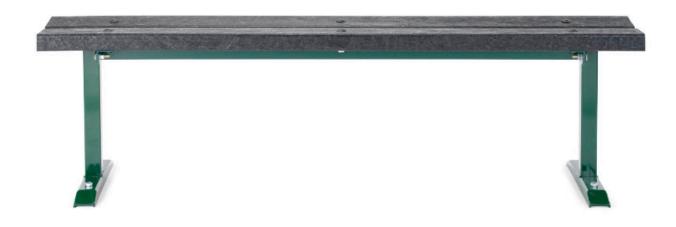

## **Forest Saver Bench**

### Specification:

Seat length: 1800mm Seat height: 510mm Weight: 39.8kg

#### **Description**

A simple steel framed park bench with recycled plastic slats. Frames paintable in a selection of

colours.

#### **Features**

Supplied flat packed – 5 pieces.

Tamperproof fittings. Powder coated frames.