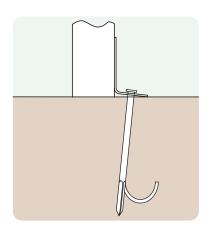

### **Ground Fixings**

Bolt down Available for a variety of hard surfaces.

Anchored Soft ground fixing kit for grass.

FastDek Envirofriendly alternative to a concrete pad.

#### **Additional Data**

Total weight: 39.8kg Legs: 4kg Seat slats: 11.4kg Transverse frame: 9kg

**Side View** 