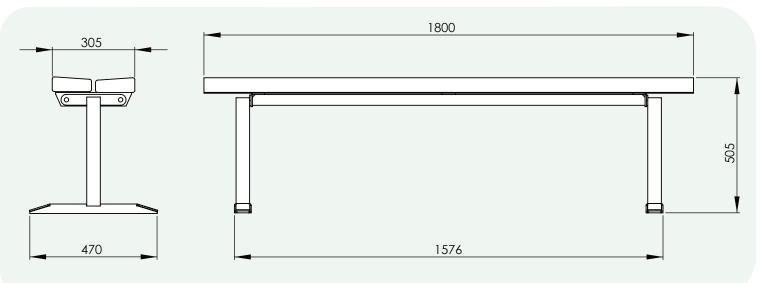

### Specification:

Seat length: 1800mm Seat height: 510mm Weight: 39.8kg

#### **Additional Data**

Total weight: 39.8kg Legs: 4kg Seat slats: 11.4kg Transverse frame: 9kg

**Side View** 

## **Top View**

Earth Anchors Ltd Unit 3 Io Centre, Salbrook Road Industrial Estate, Salfords, Surrey, RH1 5GJ Tel: 020 8684 9601 www.earth-anchors.com