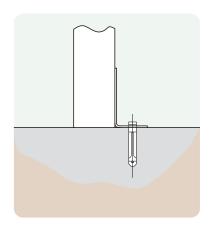

### **Ground Fixings**

Bolt down Available for a variety of hard surfaces.

Anchored Soft ground fixing kit for grass.

FastDek Envirofriendly alternative to a concrete pad.

#### **Additional Data**

Total weight: 39.8kg Legs: 4kg Seat slats: 11.4kg Transverse frame: 9kg

**Side View** 