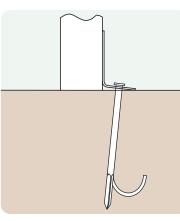

## **Ground Fixings**

Bolt down Available for a variety of hard surfaces.

Anchored Soft ground fixing kit for grass.

Extended leg Concrete - In.

FastDek Envirofriendly alternative to a concrete pad.