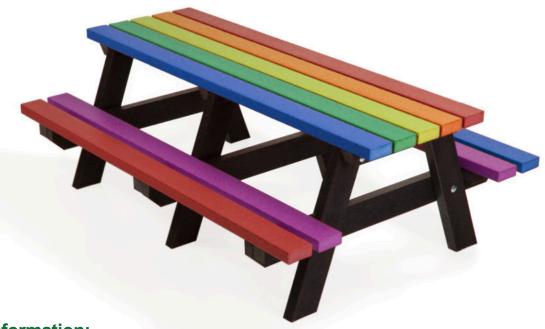

# Infant 1.5m Rainbow Picnic Table

#### **Description**

A brightly coloured infant picnic table for up to 8 children. Suitable for ages 4-7. Made entirely from Forest-Saver recycled plastic. Easy assembly using a single spanner and a screwdriver.

#### **Features**

Supplied partially assembled – 6 pieces. Tamperproof safety caps on table legs Guaranteed for 25 years against material failure.