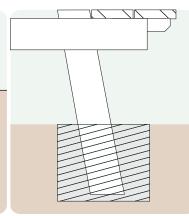

## **Ground Fixings**

Bolt down Available for a variety of hard surfaces.

Anchored Soft ground fixing kit for grass.

Extended leg Concrete - In.

FastDek Envirofriendly alternative to a concrete pad.