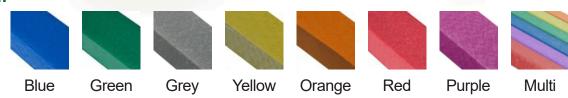

# Table Data Sheet

# Infant 1.5m Rainbow Picnic Table



#### **Colour Information:**



## **Specification:**

Table top length: 1500mm
Table height: 558mm
Seat height 328mm
Weight: 64kg

### **Product Information**

#### **Description**

A brightly coloured infant picnic table for up to 8 children. Suitable for ages 4-7. Made entirely from Forest-Saver recycled plastic. Easy assembly using a single spanner and a screwdriver.

#### **Features**

Supplied partially assembled – 6 pieces. Tamperproof safety caps on table legs Guaranteed for 25 years against material failure.

#### **Materials**

Forest-Saver recycled plastic. Stainless steel fixings.

#### **Optional Extras**

Customise with engraving or plaques. Ground fixing kits. Extended legs. Parasol hole – 47mm.





# **Table Data Sheet**

# Infant 1.5m Rainbow Picnic Table

## **Ground Fixings**



Bolt down Available