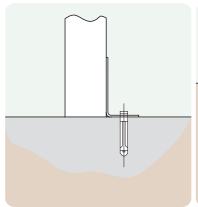

## **Ground Fixings**

Bolt down Available for a variety of hard surfaces.

Anchored Soft ground fixing kit for grass.

Extended leg Concrete - In.

FastDek Envirofriendly alternative to a concrete pad.