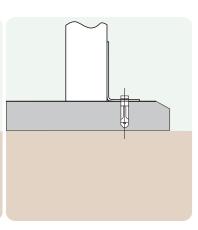

## **Ground Fixings**

Bolt down Available for a variety of hard surfaces.

Anchored Soft ground fixing kit for grass.

Extended leg Concrete - In.

FastDek Envirofriendly alternative to a concrete pad.