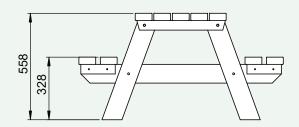

## **Specification:**

Table top length: 1500mm
Table height: 558mm
Seat height 328mm
Weight: 64kg

#### **Side View**