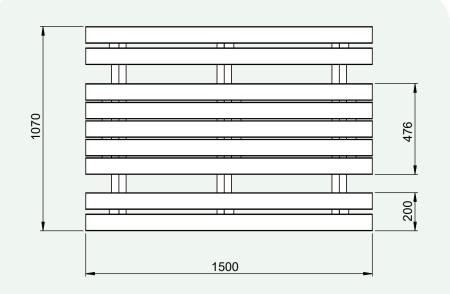

## **Specification:**

Table top length: 1500mm
Table height: 558mm
Seat height 328mm
Weight: 64kg

## **Top View**