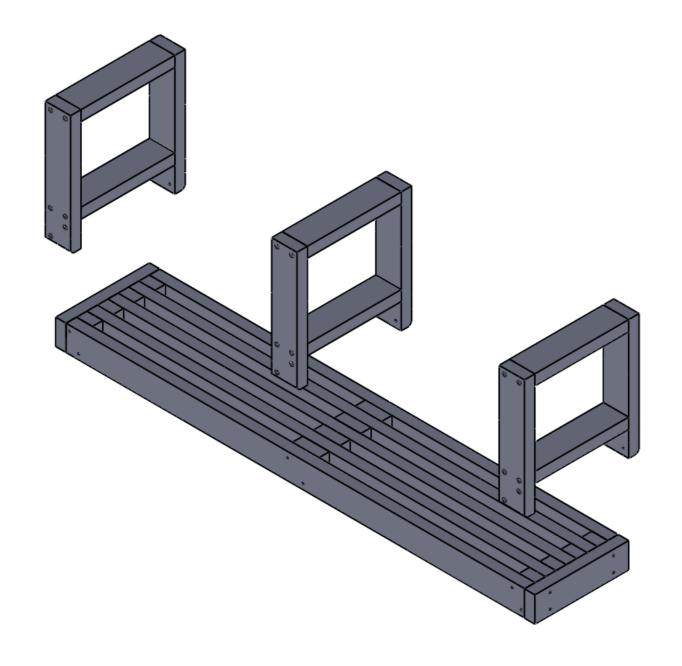

Assembly Instructions:

Place the bench upside down on a flat surface.

Push the legs down onto the bench ends and centre and fix in place with the supplied screws.

The legs may require a mallet to push them in to location Ensure the legs are flush with the top face of the bench and square.