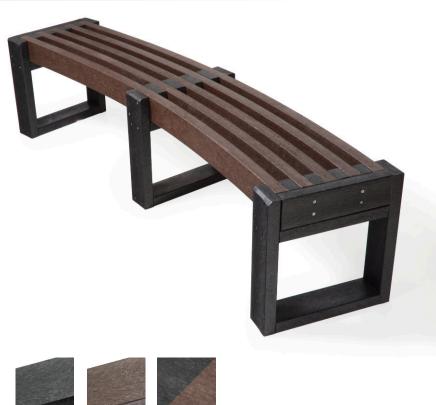

#### Description

A simple but robust curved recycled plastic bench with 3 legs. Ideal for joining together to make a continuous curved form. Available in black, brown or mixed.

#### Features

Supplied flat packed – 5 pieces. Rust proof fixings. 25-year material guarantee.