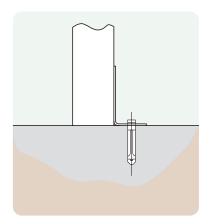

## **Ground Fixings**

Bolt down Available for a variety of hard surfaces.

Anchored Soft ground fixing kit for grass.

FastDek Envirofriendly alternative to a concrete pad.