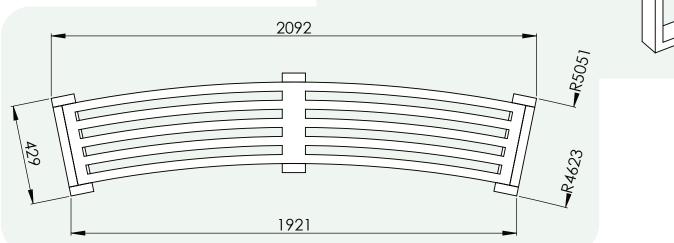

### **Specification:**

Seat length: 2091mm Seat height: 450mm Weight: 51kg

### **Top View**

Earth Anchors Ltd Unit 3 Io Centre, Salbrook Road Industrial Estate, Salfords, Surrey, RH1 5GJ Tel: 020 8684 9601 www.earth-anchors.com