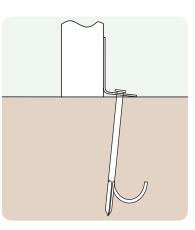

## **Ground Fixings**

Bolt down Available for a variety of hard surfaces.

Anchored Soft ground fixing kit for grass.

FastDek Envirofriendly alternative to a concrete pad.