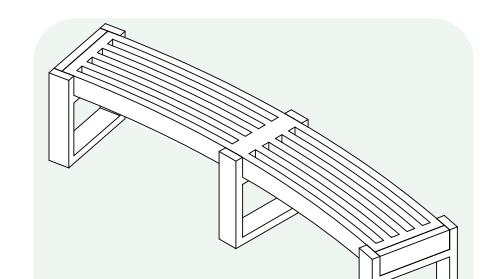

# Seat & Benches Data Sheet

Modular Curved Bench

#### Description

A simple but robust curved recycled plastic bench with 3 legs. Ideal for joining together to make a continuous curved form. Available in black, brown or mixed.