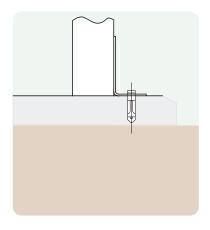

## **Ground Fixings**

Bolt down Available for a variety of hard surfaces.

Anchored Soft ground fixing kit for grass.

FastDek Envirofriendly alternative to a concrete pad.