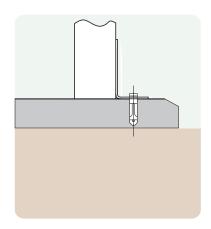

## **Ground Fixings**

Bolt down Available for a variety of hard surfaces.

Anchored Soft ground fixing kit for grass.

FastDek Envirofriendly alternative to a concrete pad.