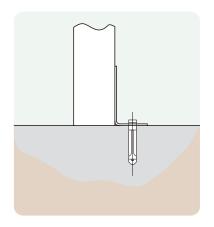

## **Ground Fixings**

Bolt down Available for a variety of hard surfaces.

Anchored Soft ground fixing kit for grass.

FastDek Envirofriendly alternative to a concrete pad.

## **Isometric View**