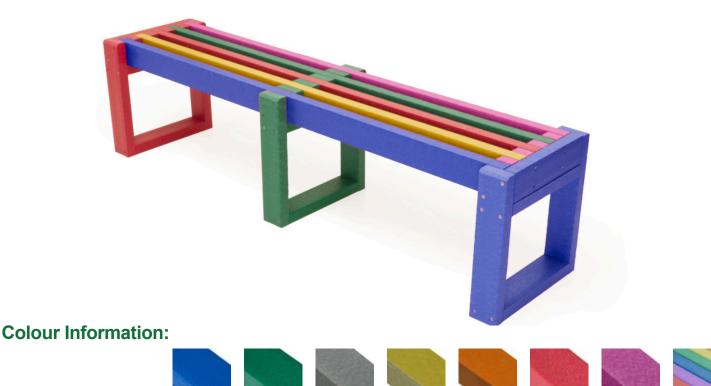

# Specification:

Blue

Green

Seat Length: 1800mm Seat Width: 510mm Weight: 72.9kg

### **Product Information**

Grey

### **Description**

Lime

Orange

A simple colourful recycled plastic bench with 3 legs. Ideal for joining together to make a continuous bench. Available in multiple colours.

Red

**Purple** 

Multi

#### **Features**

Supplied flat packed or assembled – 5 pieces Rust proof fixings 25-year material guarantee Available in 1.8 or 1m