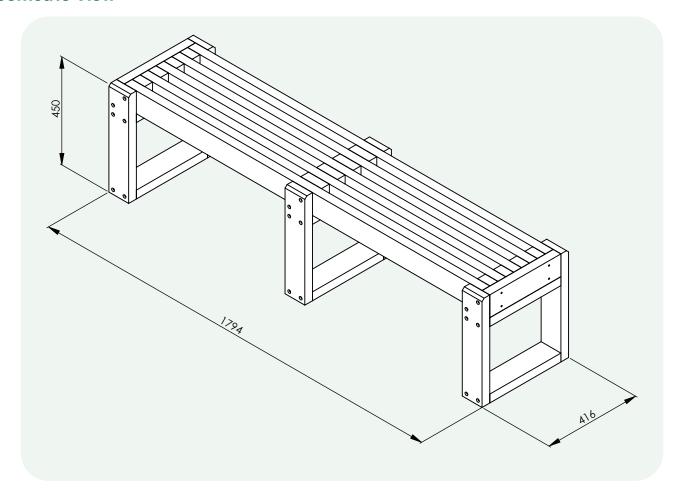

## **Isometric View**

# Specification:

Blue

Green

Seat Length: 1800mm Seat Width: 510mm Weight: 72.9kg