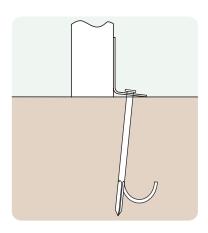

## **Ground Fixings**

Bolt down Available for a variety of hard surfaces.

Anchored Soft ground fixing kit for grass.

FastDek Envirofriendly alternative to a concrete pad.