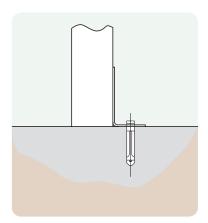

# **Ground Fixings**

Bolt down Available for a variety of hard surfaces.

Anchored Soft ground fixing kit for grass.

FastDek Envirofriendly alternative to a concrete pad.