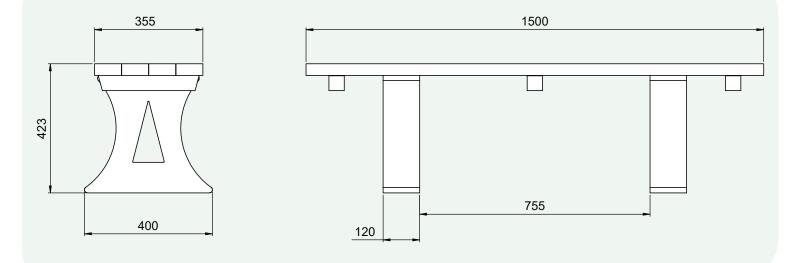

### **Specification:**

Seat length: 1500mm Seat height: 450mm Weight: 38.7kg

### **Additional Data:**

Total weight: 38.7kg Legs: 9.7kg Bench Assembly: 19.3kg

Earth Anchors Ltd Unit 3 Io Centre, Salbrook Road Industrial Estate, Salfords, Surrey, RH1 5GJ Tel: 020 8684 9601 www.earth-anchors.com