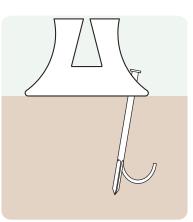

# **Ground Fixings**

Bolt down Available for a variety of hard surfaces.

Anchored Soft ground fixing kit for grass.

FastDek Envirofriendly alternative to a concrete pad.