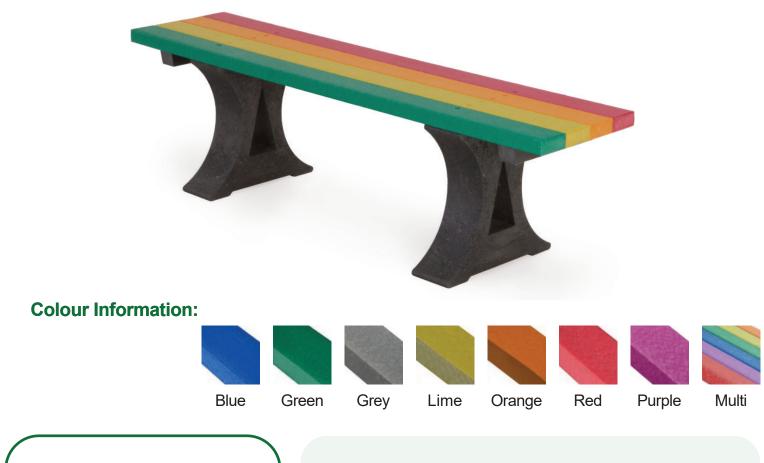

#### Description

A colourful recycled plastic backless bench and solid moulded seat legs. Available in a selection of colours with black legs.

#### Features

Supplied flat packed – 3 pieces. Rust proof fixings. 25-year material guarantee.

#### **Materials**

Forest-Saver recycled plastic. Stainless steel.