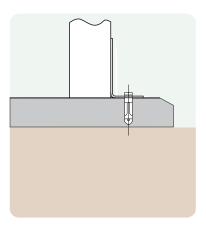

# **Ground Fixings**

Bolt down Available for a variety of hard surfaces.

Anchored Soft ground fixing kit for grass.

FastDek Envirofriendly alternative to a concrete pad.