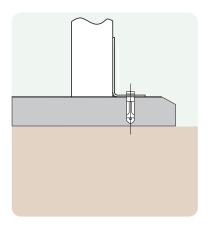

## **Ground Fixings**

Bolt down Available for a variety of hard surfaces.

Anchored Soft ground fixing kit for grass.

FastDek Envirofriendly alternative to a concrete pad.

Additional Data Total weight: 70kg