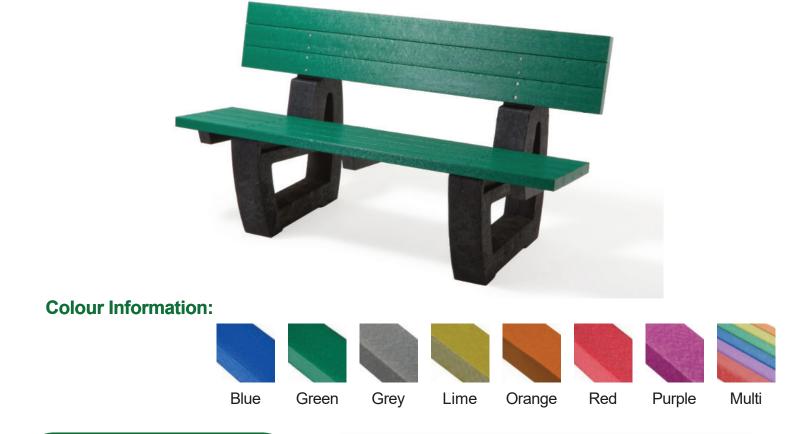

# Seat & Benches Data Sheet

Moulded Rainbow Seat

#### Description

A colourful recycled plastic seat with backrest and solid moulded legs. Available in 8 different colour selections.

#### Features

Supplied partially assembled - (4 pieces). Guaranteed for 25 years against material failure.