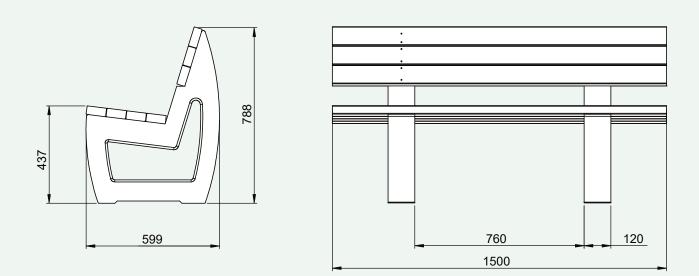

### **Specification:**

Seat Length: 1500mm Seat height: 437mm Weight: 70kg

Leg weight: 19kg Seat weight: 19kg Backrest weight: 13kg