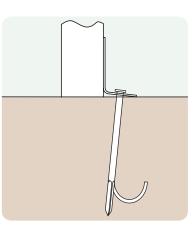

## **Ground Fixings**

Bolt down Available for a variety of hard surfaces.

Anchored Soft ground fixing kit for grass.

FastDek Envirofriendly alternative to a concrete pad.

Additional Data Total weight: 70kg