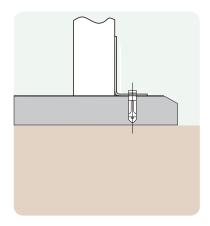

## **Ground Fixings**

Bolt down Available for a variety of hard surfaces.

Anchored Soft ground fixing kit for grass.

FastDek Envirofriendly alternative to a concrete pad.