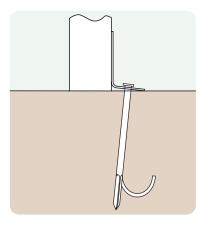

## **Ground Fixings**

Bolt down Available for a variety of hard surfaces.

Anchored Soft ground fixing kit for grass.

FastDek Envirofriendly alternative to a concrete pad.