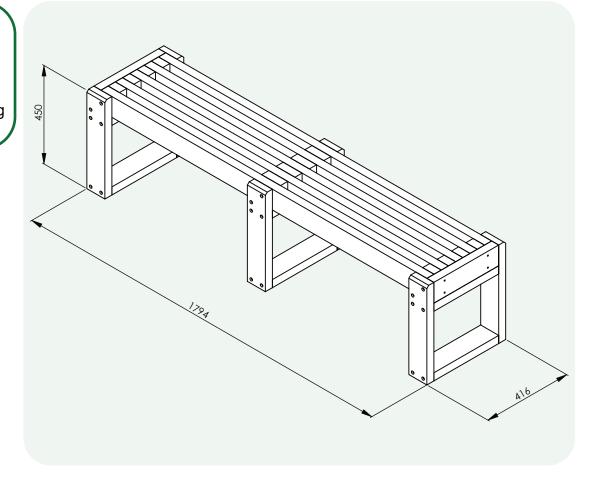

## Specification:

Seat length: 1800mm Seat height: 450mm Weight: 47.4kg

#### **Isometric View**