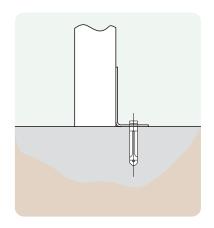

## **Ground Fixings**

Bolt down Available for a variety of hard surfaces.

Anchored Soft ground fixing kit for grass.

FastDek Envirofriendly alternative to a concrete pad.