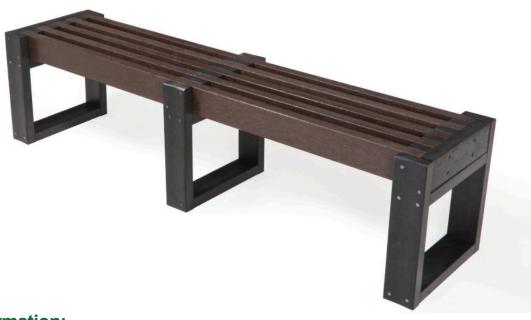

#### **Description**

A simple but robust recycled plastic bench with 3 legs. Ideal for joining together to make a continuous bench. Available in black, brown or mixed.

#### **Features**

Supplied flat packed – 5 pieces. Rust proof fixings. 25-year material guarantee.

#### **Isometric View**