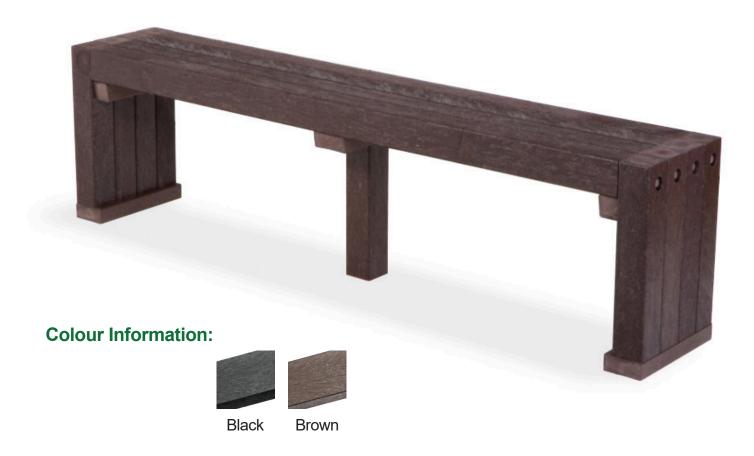

# Seat & Benches Data Sheet

**Monolith Bench** 

### Specification:

Seat length: 1300 / 1500 / 1800mm

Seat height: 450mm Weight: 46 / 51 / 60kg

#### Description

A recycled plastic gallery style bench. Available in

black or brown and three different

lengths – 1.3, 1.5 & 1.8m

#### **Features**

Supplied fully assembled. Rust proof fixings 25-year material guarantee

#### **Materials**

Forest-Saver recycled plastic – 80 x 80mm Stainless Steel