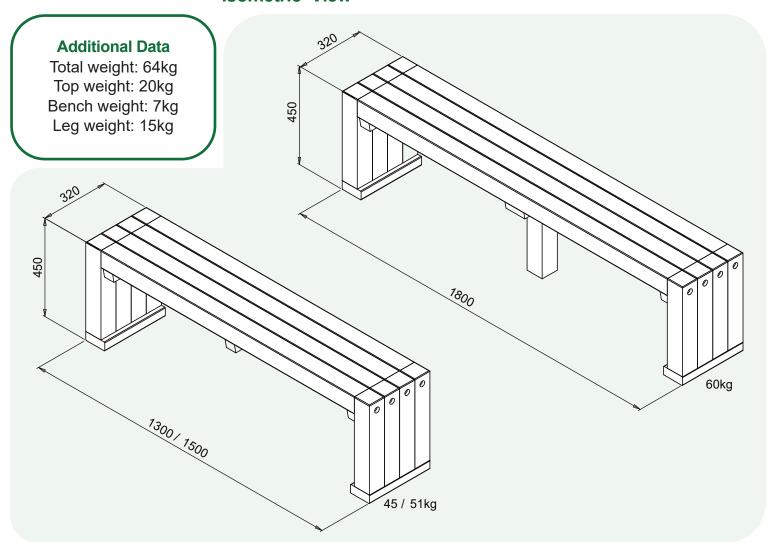

# Seat & Benches Data Sheet

**Monolith Bench** 

### Specification:

Seat length: 1300 / 1500 / 1800mm

Seat height: 450mm Weight: 46 / 51 / 60kg

#### **Isometric View**