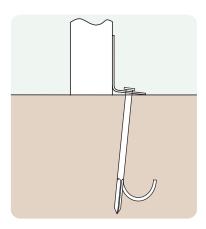

### **Ground Fixings**

Bolt down Available for a variety of hard surfaces.

Anchored Soft ground fixing kit for grass.

FastDek Envirofriendly alternative to a concrete pad.