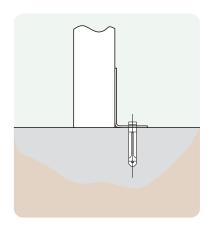

### **Ground Fixings**

Bolt down Available for a variety of hard surfaces.

Anchored Soft ground fixing kit for grass.

FastDek Envirofriendly alternative to a concrete pad.