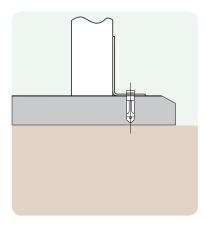

### **Ground Fixings**

Bolt down Available for a variety of hard surfaces.

Anchored Soft ground fixing kit for grass.

FastDek Envirofriendly alternative to a concrete pad.