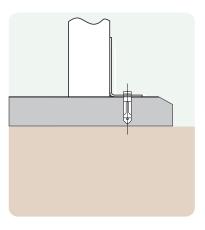

## **Ground Fixings**

Bolt down Available for a variety of hard surfaces.

### Additional Data

Total weight: 86kg Legs: 19kg Seat assembly: 29kg Back assembly: 19kg

Anchored Soft ground fixing kit for grass.

FastDek Envirofriendly alternative to a concrete pad.