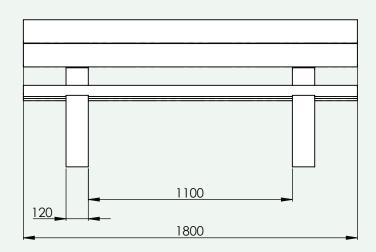

## **Ground Fixings**

Bolt down Available for a variety of hard surfaces.

### Additional Data

Total weight: 86kg Legs: 19kg Seat assembly: 29kg Back assembly: 19kg

Anchored Soft ground fixing kit for grass.

FastDek Envirofriendly alternative to a concrete pad.