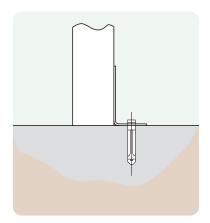

## **Ground Fixings**

Bolt down Available for a variety of hard surfaces.

### Additional Data

Total weight: 86kg Legs: 19kg Seat assembly: 29kg Back assembly: 19kg

Anchored Soft ground fixing kit for grass.

FastDek Envirofriendly alternative to a concrete pad.