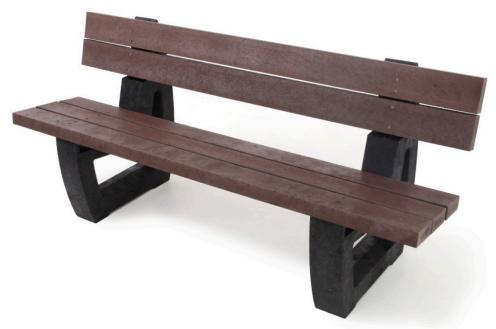

## Seat & Benches Data Sheet

Moulded Seat 1.8m

#### **Description**

A heavy duty recycled plastic seat with backrests and solid moulded seat legs. Available in black, brown or mixed.

#### **Features**

Supplied flat packed – 4 pieces Rust proof fixings 25-year material guarantee