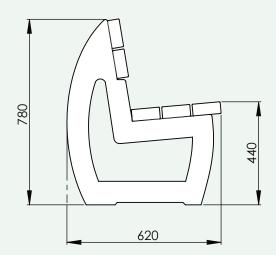

:**

Seat Length: 1800mm Seat height: 445mm Weight: 86Kg

## **Product Information**

#### **Description**

A heavy duty recycled plastic seat with backrests and solid moulded seat legs. Available in black, brown or mixed.

#### **Features**

Supplied flat packed – 4 pieces Rust proof fixings 25-year material guarantee

#### **Materials**

Forest-Saver recycled plastic. Stainless steel.

#### **Optional Extras**

Customise with engravings or plaques. Ground fixing kits





# Seat & Benches Data Sheet

Moulded Seat 1.8m

## **Ground Fixings**



Bolt down Available for a variety of hard surfaces.

### Additional Data

Total weight: 86kg Legs: 19kg Seat assembly: 29kg Back assembly: 19kg



Anchored Soft ground fixing kit for grass.



FastDek Envirofriendly alternative to a concrete pad.