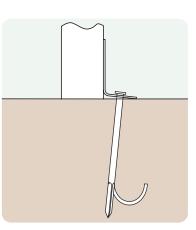

## **Ground Fixings**

Bolt down Available for a variety of hard surfaces.

### Additional Data

Total weight: 86kg Legs: 19kg Seat assembly: 29kg Back assembly: 19kg

Anchored Soft ground fixing kit for grass.

FastDek Envirofriendly alternative to a concrete pad.