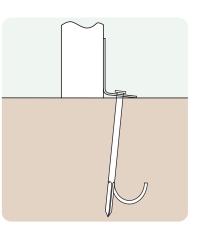

## **Ground Fixings**

Bolt down Available for a variety of hard surfaces.

Anchored Soft ground fixing kit for grass.