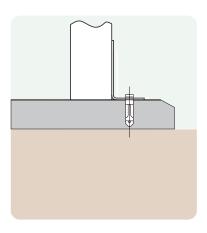

## **Ground Fixings**

Bolt down Available for a variety of hard surfaces.

Anchored Soft ground fixing kit for grass.