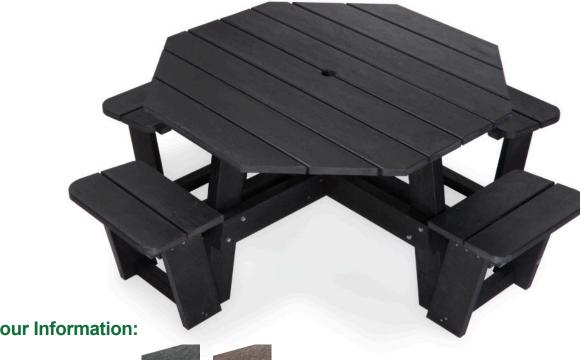

#### Description

Octagonal picnic table for up to 6 people with space for a single wheelchair user. Made entirely from Forest-Saver recycled plastic.

#### Features

Parasol hole included - 47mm. Supplied partially assembled - (5 pieces). Guarantee: 25 years against material failure.