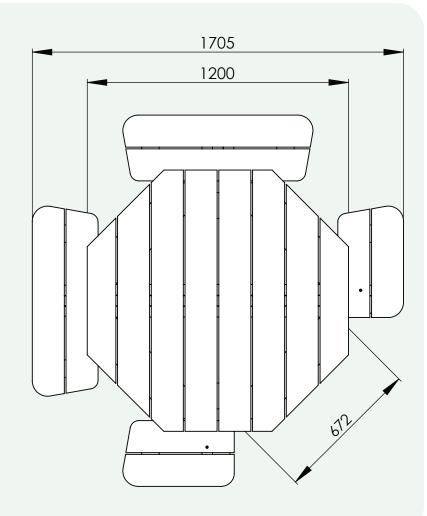

## **Specification:**

Table top width: 1200mm Seat width: 875mm Table height: 730mm Seat height 425mm Weight: 143Kg

### **Top View**

FastDek Envirofriendly alternative to a concrete pad.