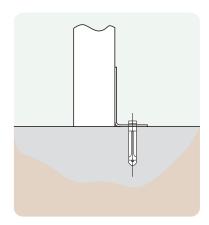

## **Ground Fixings**

Bolt down Available for a variety of hard surfaces.

Anchored Soft ground fixing kit for grass.