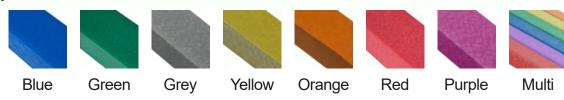

# **Table Data Sheet**

Rainbow 1.5m Picnic Table



#### Colour Information:



## **Specification:**

Table top width: 1500mm Table height: 743mm Seat height: 443mm Weight: 95Kg

### **Product Information**

#### **Description**

A-frame picnic table for up to 8 people. Made entirely from Forest-Saver recycled plastic.

#### **Features**

Supplied partially assembled - 6 pieces. Guaranteed for 25 years against material failure.

#### **Materials**

Forest-Saver recycled plastic. Stainless steel fittings.

#### **Optional Extras**

Personalisation with engravings or plaques. Ground fixing kits Extended Legs Parasol hole - 47mm





## Table Data Sheet

Rainbow 1.5m Picnic Table

## **Ground Fixings**



Bolt down Available for a variety of hard surfaces.

Anchored Soft ground fixing kit for grass.

Extended leg Concrete - In.

FastDek Envirofriendly alternative to a