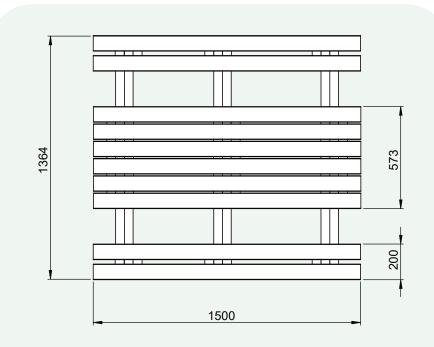

## **Top View**

## **Specification:**

Table top width: 1500mm Table height: 743mm Seat height: 443mm Weight: 95Kg