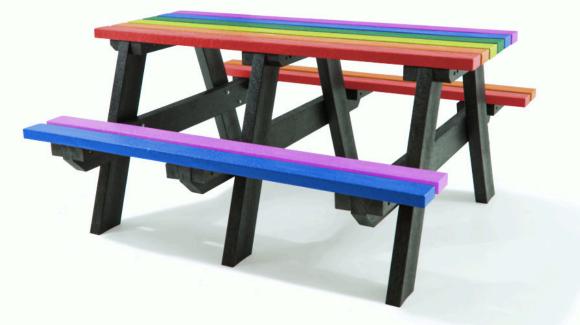

# **Table Data Sheet**

Rainbow 1.5m Picnic Table

#### **Description**

A-frame picnic table for up to 8 people. Made entirely from Forest-Saver recycled plastic.