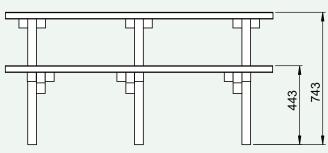

## **Specification:**

Table top width: 1500mm Table height: 743mm Seat height: 443mm Weight: 95Kg

## **Side View**