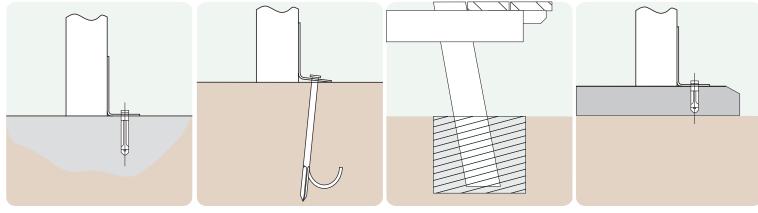

## **Ground Fixings**

Bolt down Available for a variety of hard surfaces.

Anchored Soft ground fixing kit for grass.

Extended leg Concrete - In.

FastDek Envirofriendly alternative to a concrete pad.