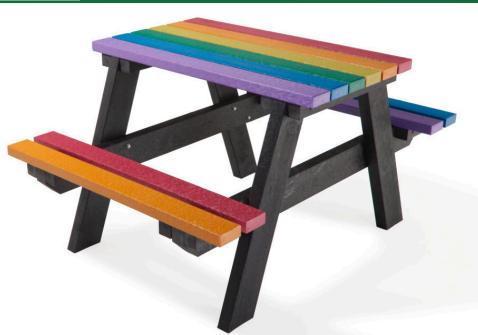

#### **Description**

A coloured recycled plastic a-frame picnic table that seats up to 4 people. Made entirely from

Forest-Saver recycled plastic

#### **Features**

Supplied partially assembled – (5 pieces). Guaranteed for 25 years against material failure.