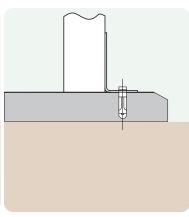

#### **Ground Fixings**

Bolt down Available for a variety of hard surfaces.

Anchored Soft ground fixing kit for grass.

Extended leg Concrete - In.

FastDek Envirofriendly alternative to a concrete pad.