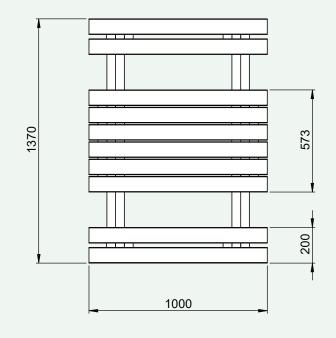

#### **Specification:**

Table top width: 1000mm
Table height: 742mm
Seat height: 442mm
Weight: 64kg

#### **Top View**