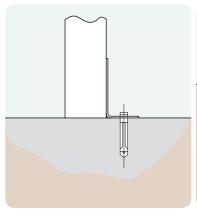

#### **Ground Fixings**

Bolt down Available for a variety of hard surfaces.

Anchored Soft ground fixing kit for grass.

Extended leg Concrete - In.

FastDek Envirofriendly alternative to a concrete pad.