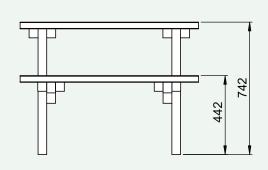

#### **Specification:**

Table top width: 1000mm
Table height: 742mm
Seat height: 442mm
Weight: 64kg

#### **Side View**