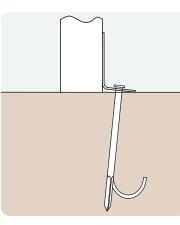

#### **Ground Fixings**

Bolt down Available for a variety of hard surfaces.

Anchored Soft ground fixing kit for grass.

Extended leg Concrete - In.

FastDek Envirofriendly alternative to a concrete pad.