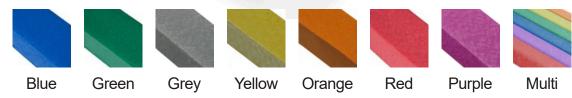

# **Table Data Sheet**Rainbow 1m Picnic Table



#### **Colour Information:**



#### **Specification:**

Table top width: 1000mm
Table height: 742mm
Seat height: 442mm
Weight: 64kg

#### **Product Information**

#### **Description**

A coloured recycled plastic a-frame picnic table that seats up to 4 people. Made entirely from

Forest-Saver recycled plastic

#### **Features**

Supplied partially assembled – (5 pieces). Guaranteed for 25 years against material failure.

#### **Materials**

Forest-Saver recycled plastic.

Stainless steel fixings.

#### **Optional Extras**

Personalisation with engravings or plaques. Ground fixing kits. Extended legs.





## Table Data Sheet

### Rainbow 1m Picnic Table

#### **Ground Fixings**



Bolt down Available for a variety of hard surfaces.



Anchored Soft ground fixing kit for grass.



Extended leg Concrete - In.



FastDek