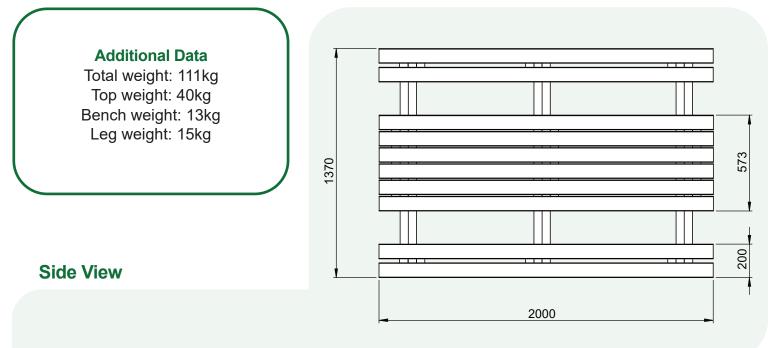

## **Specification:**

Table top width: 2000mm Table height: 742mm Seat height: 442mm Weight: 111kg

## **Top View**