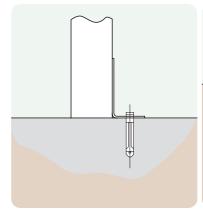

## **Ground Fixings**

Bolt down Available for a variety of hard surfaces.

Anchored Soft ground fixing kit for grass.

ng kit for Concre

Extended leg Concrete - In.

FastDek Envirofriendly alternative to a concrete pad.