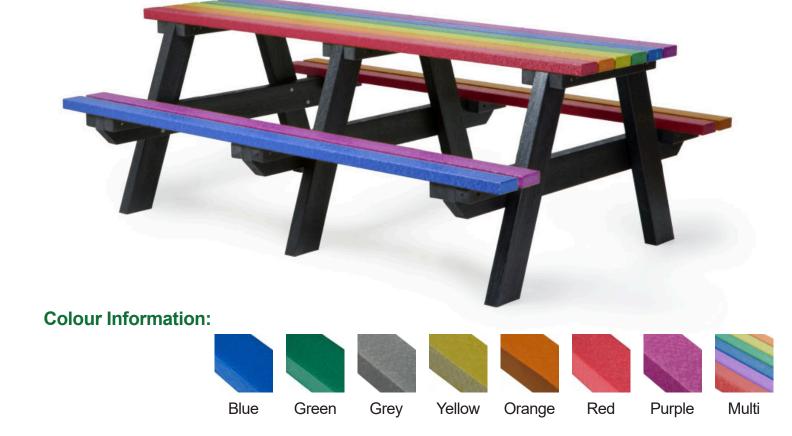

#### Description

A colourful recycled plastic a-frame picnic table that seats up to 8 people. Made entirely from Forest-Saver recycled plastic.

## **Specification:**

Table top width: 2000mm Table height: 742mm Seat height: 442mm Weight: 111kg