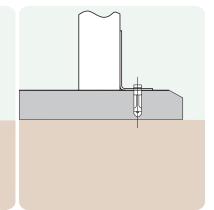

## **Ground Fixings**

Bolt down Available for a variety of hard surfaces.

Anchored Soft ground fixing kit for grass.

ng kit for Concre

Extended leg Concrete - In.

FastDek Envirofriendly alternative to a concrete pad.