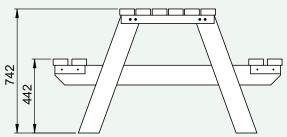

## **Specification:**

Table top width: 2000mm Table height: 742mm Seat height: 442mm Weight: 111kg