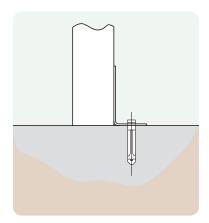

#### **Ground Fixings**

Bolt down Available for a variety of hard surfaces.

Anchored Soft ground fixing kit for grass.

**Top View** 

FastDek Envirofriendly alternative to a concrete pad.