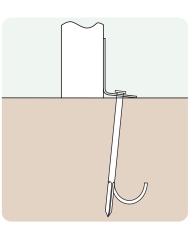

#### **Ground Fixings**

Bolt down Available for a variety of hard surfaces.

Anchored Soft ground fixing kit for grass.

**Top View** 

FastDek Envirofriendly alternative to a concrete pad.