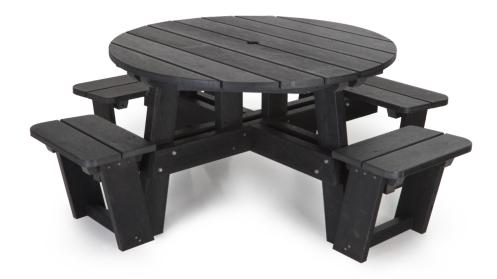

#### Description

Round picnic table for up to 6 people with space for a single wheelchair user. Made entirely from Forest-Saver recycled plastic.

#### **Features**

Parasol hole as standard - 47mm Supplied partially assembled - (5 pieces). Guarantee: 25 years against material failure.