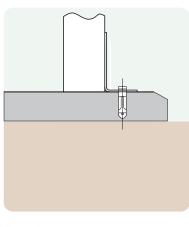

#### **Ground Fixings**

Bolt down Available for a variety of hard surfaces.

Anchored Soft ground fixing kit for grass.

**Top View** 

FastDek Envirofriendly alternative to a concrete pad.