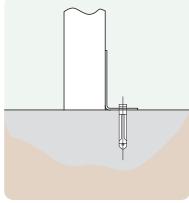

## **Ground Fixings**

Bolt down Available for a variety of hard surfaces.

Anchored Soft ground fixing kit for grass.

Extended leg Concrete - In.

FastDek Envirofriendly alternative to a concrete pad.

**Top View** 