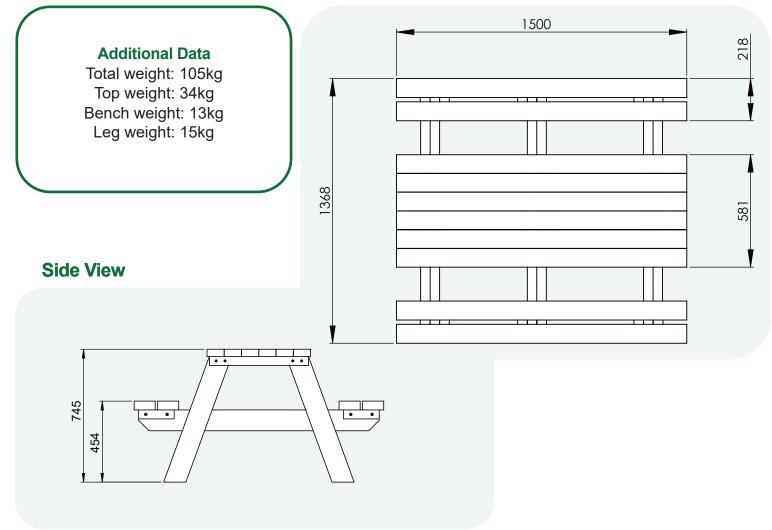

## **Specification:**

Table top width: 1500mm Table height: 745mm Seat height: 445mm Weight: 108kg