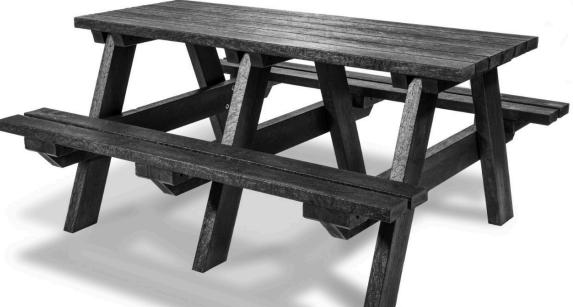

## Table Data SheetSurrey 1.5m Picnic Table

## **Specification:**

Table top width: 1500mm Table height: 745mm Seat height: 445mm Weight: 108kg

#### **Description**

A-Frame picnic table for up to 6 people. Made entirely from Forest-Saver recycled plastic.

#### Features

Supplied partially assembled – (6 pieces) Guaranteed for 25 years against material failure

#### **Materials**

Forest-Saver recycled plastic. Stainless steel fittings.