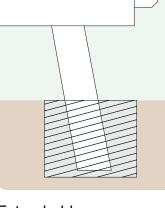

## **Ground Fixings**

Bolt down Available for a variety of hard surfaces.

Anchored Soft ground fixing kit for grass.

For Concrete - In.

FastDek Envirofriendly alternative to a concrete pad.

**Top View** 