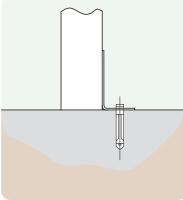

## **Ground Fixings**

Bolt down Available for a variety of hard surfaces.

Anchored Soft ground fixing kit for grass.

For Concrete - In.

FastDek Envirofriendly alternative to a concrete pad.

**Top View** 