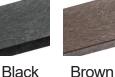

## **Table Data Sheet**

Surrey 2m Wheelchair Accessible Picnic Table







Brown

## **Specification:**

Table top width: 2000mm Table height: 745mm Seat height: 445mm Weight: 122kg

## **Product Information**

#### Description

A-Frame picnic table for up to 6 people and 1 or 2 wheelchairs. Made entirely from Forest-Saver recycled plastic.

#### **Features**

Supplied partially assembled – (6 pieces). Guaranteed for 25 years against material failure.

#### **Materials**

Forest-Saver recycled plastic. Stainless steel fittings.

#### **Optional Extras**

Personalisation with engravings or plaques. Ground fixing kits. Extended legs. Available as 1 or 2 wheelchair spaces. Parasol hole - 47mm



Earth Anchors Ltd Unit 3 Io Centre, Salbrook Road Industrial Estate, Salfords, Surrey, RH1 5GJ Tel: 020 8684 9601 www.earth-anchors.com



# **Table Data Sheet**

Surrey 2