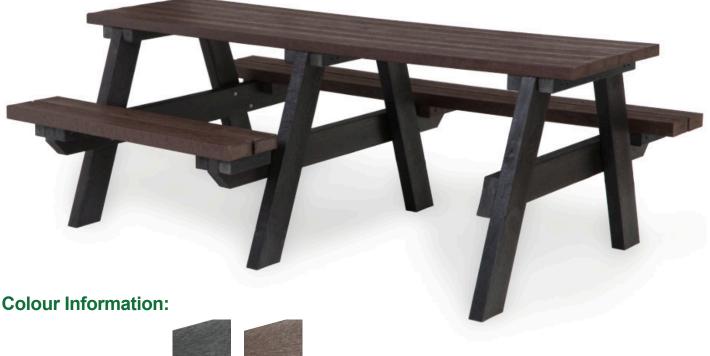

## **Table Data Sheet**

Surrey 2m Wheelchair Accessible Picnic Table

Brown

#### Description

A-Frame picnic table for up to 6 people and 1 or 2 wheelchairs. Made entirely from Forest-Saver recycled plastic.

## **Specification:**

Table top width: 2000mm Table height: 745mm Seat height: 445mm Weight: 122kg