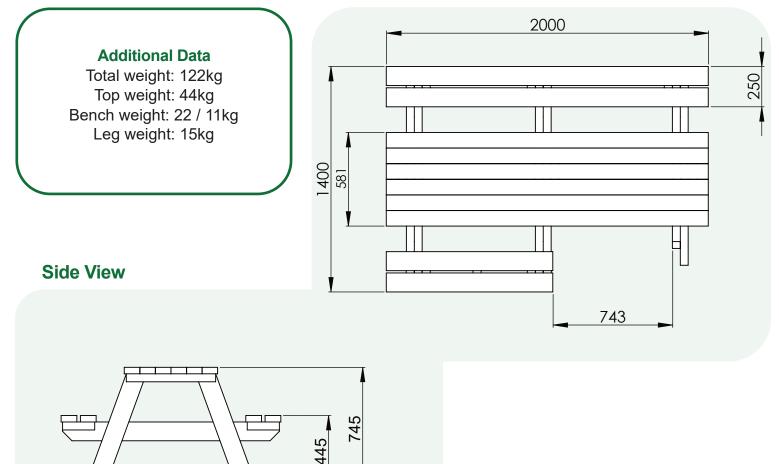

## **Specification:**

Table top width: 2000mm Table height: 745mm Seat height: 445mm Weight: 122kg

#### Description

A-Frame picnic table for up to 6 people and 1 or 2 wheelchairs. Made entirely from Forest-Saver recycled plastic.