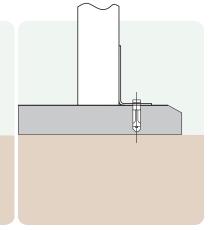

## **Ground Fixings**

Bolt down Available for a variety of hard surfaces.

Anchored Soft ground fixing kit for grass.

For Concrete - In.

FastDek Envirofriendly alternative to a concrete pad.

**Top View** 