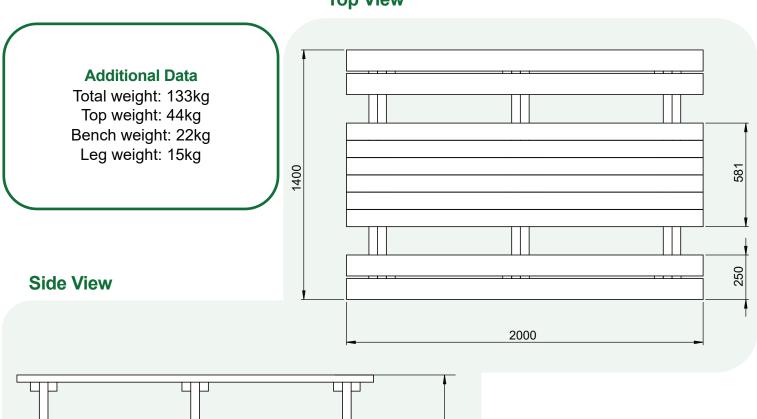

## **Specification:**

Table top width: 2000mm
Table height: 745mm
Seat height: 454mm
Weight: 133kg

## **Top View**