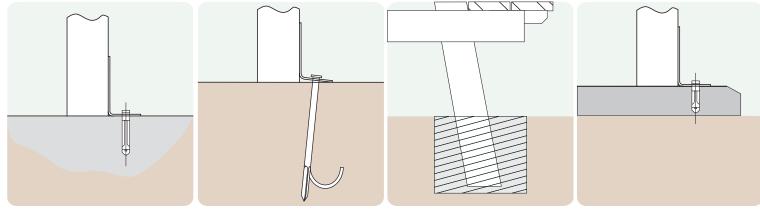

## **Ground Fixings**

Bolt down Available for a variety of hard surfaces.

Anchored Soft ground fixing kit for grass.

Extended leg Concrete - In.

FastDek Envirofriendly alternative to a concrete pad.