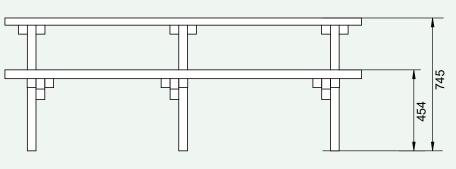

## **Specification:**

Table top width: 2000mm
Table height: 745mm
Seat height: 454mm
Weight: 133kg