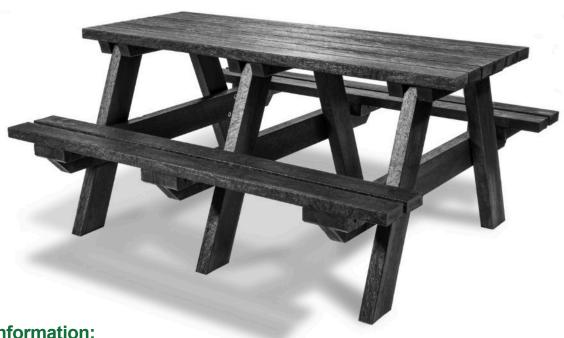

## Table Data Sheet Surrey 2m Picnic Table

## **Specification:**

Table top width: 2000mm
Table height: 745mm
Seat height: 454mm
Weight: 133kg

#### **Description**

2m A-Frame picnic table for up to 8 people. Made entirely from Forest-Saver recycled plastic.

#### **Features**

Supplied partially assembled – (6 pieces). Guarantee: 25 years against material failure.

#### **Materials**

Forest-Saver recycled plastic. Stainless steel fixings.