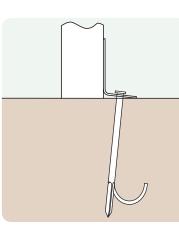

## **Ground Fixings**

Bolt down Available for a variety of hard surfaces.

Anchored Soft ground fixing kit for grass.

Extended leg Concrete - In.

FastDek Envirofriendly alternative to a concrete pad.