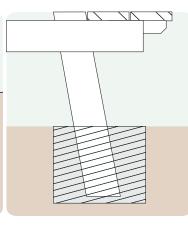

## **Ground Fixings**

Bolt down Available for a variety of hard surfaces.

Anchored Soft ground fixing kit for grass.

Extended leg Concrete - In.

FastDek Envirofriendly alternative to a concrete pad.