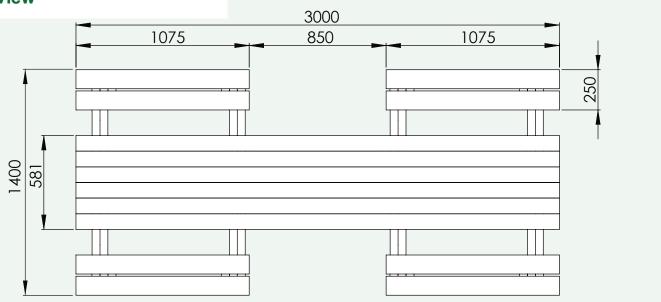

## Specification:

Table top width: 3000mm
Table height: 745mm
Seat height: 454mm
Weight: 176 / 184kg

### **Additional Data**

Total weight: 176 / 184kg
Top weight: 64kg
Bench weight: 13 / 34kg
Leg weight: 15kg

**Top View** 

Earth Anchors Ltd Unit 3 lo Centre, Salbrook Road Industrial Estate, Salfords, Surrey, RH1 5GJ Tel: 020 8684 9601 www.earth-anchors.com