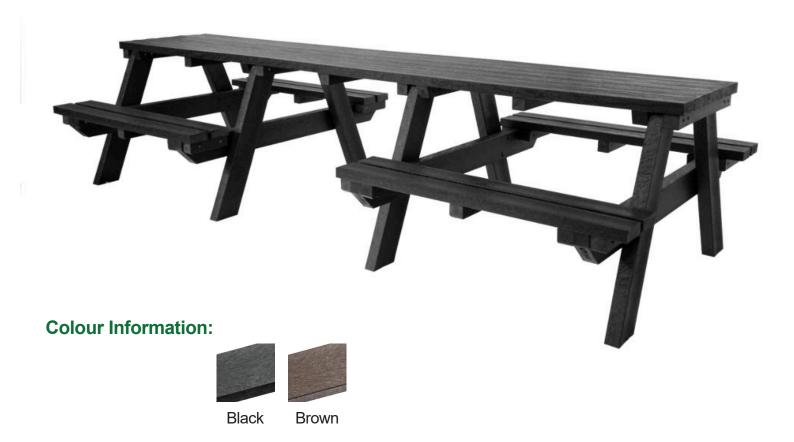

## **Table Data Sheet**

Surrey 3m Wheelchair Accessible Picnic Table

#### **Description**

A-Frame picnic table for up to 10 people with space for 1 or 2 wheelchairs.with space for 1 or 2. Made entirely from Forest-Saver recycled plastic.

#### **Features**

Supplied partially assembled – (8/9 pieces). Guaranteed for 25 years against material failure.

#### **Optional Extras**

Personalisation with engravings or plaques. Ground fixing kits. Extended legs.

Parasol hole 1 or 2no (47mm)