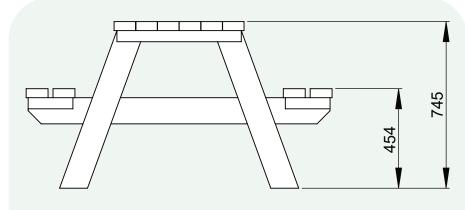

## Specification:

Table top width: 3000mm
Table height: 745mm
Seat height: 454mm
Weight: 176 / 184kg

#### **Side View**

### **Additional Data**

Total weight: 176 / 184kg
Top weight: 64kg
Bench weight: 13 / 34kg
Leg weight: 15kg

**Top View** 

Earth Anchors Ltd Unit 3 lo Centre, Salbrook Road Industrial Estate, Salfords, Surrey, RH1 5GJ Tel: 020 8684 9601 www.earth-anchors.com