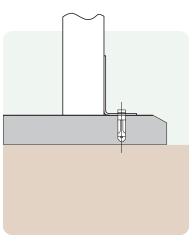

## **Ground Fixings**

Bolt down Available for a variety of hard surfaces.

Anchored Soft ground fixing kit for grass.

Extended leg Concrete - In.

FastDek Envirofriendly alternative to a concrete pad.