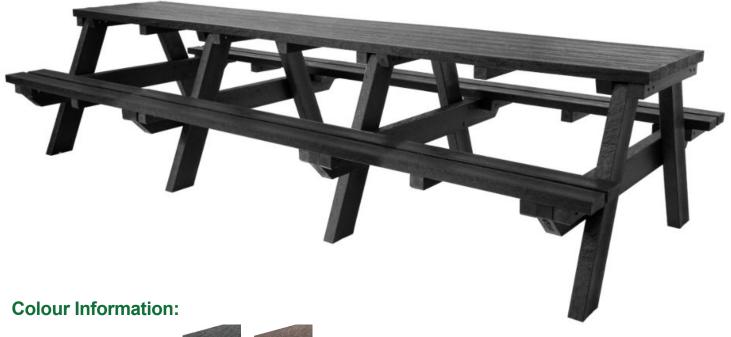

# Table Data SheetSurrey 3m Picnic Table

#### **Description**

A-Frame picnic table for up to 12 people. Made entirely from Forest-Saver recycled plastic.

#### Features

Supplied partially assembled – (7 pieces). Guaranteed for 25 years against material failure.