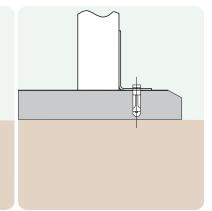

## **Ground Fixings**

Bolt down Available for a variety of hard surfaces.

Anchored Soft ground fixing kit for grass.

Extended leg Concrete - In.

FastDek Envirofriendly alternative to a concrete pad.

**Side View** 