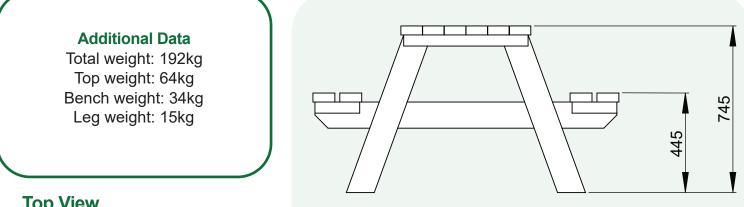

# Specification:

Table top width: 3000mm Table height: 745mm Seat height: 454mm Weight: 192kg

### **Top View**

Earth Anchors Ltd Unit 3 lo Centre, Salbrook Road Industrial Estate, Salfords, Surrey, RH1 5GJ Tel: 020 8684 9601 www.earth-anchors.com