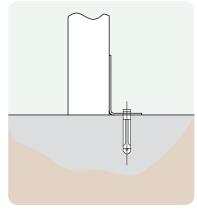

## **Ground Fixings**

Bolt down Available for a variety of hard surfaces.

Anchored Soft ground fixing kit for grass.

Extended leg Concrete - In.

FastDek Envirofriendly alternative to a concrete pad.

**Side View** 