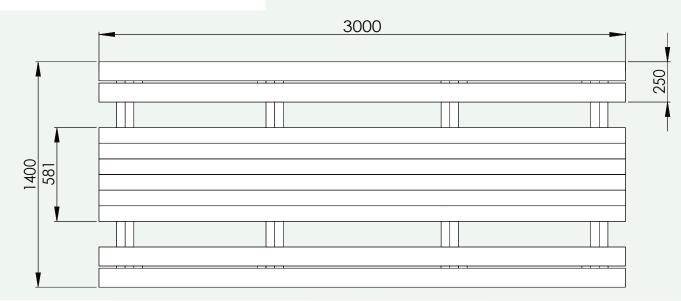

# Specification:

Table top width: 3000mm Table height: 745mm Seat height: 454mm Weight: 192kg

### **Top View**

Earth Anchors Ltd Unit 3 lo Centre, Salbrook Road Industrial Estate, Salfords, Surrey, RH1 5GJ Tel: 020 8684 9601 www.earth-anchors.com