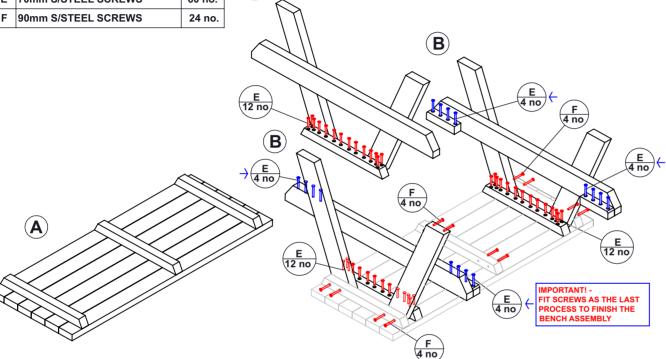

BEGIN ASSEMBLY WITH TABLE TOP TURNED UPSIDE DOWN

USE CLAMPS TO HOLD A-FRAMES TO TABLE BLOCKS
FIX A-FRAMES TO TABLE TOP USING USING 70MM SCREWS THROUGH VERTICAL HOLES
AND 90MM SCREWS THROUGH HORIZONTAL HOLES

ENSURE END A-FRAMES HAVE THE SEAT FIXING BLOCKS FACING INWARDS AS SHOWN

IMPORTANT - ONLY SCREW THROUGH SIDES WITH COUNTER SUNKHOLE.

Help and support:-

Please contact us on 020 8684 9601 or email info@earth-anchors.com