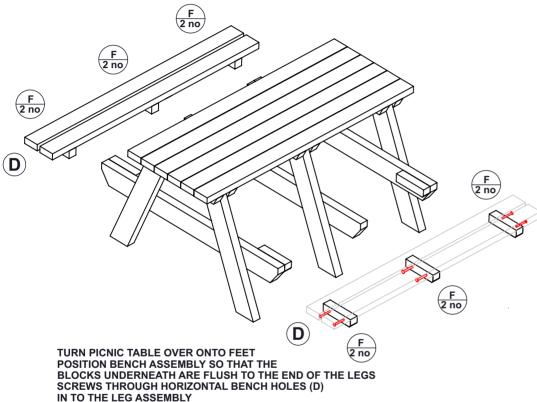

Employ safe lifting procedures when handling components.

IMPORTANT - USING THE REMAINING 70MM SCREWS THROUGH VERTICAL HOLES AS SHOWN ON PAGE 1 OF 2