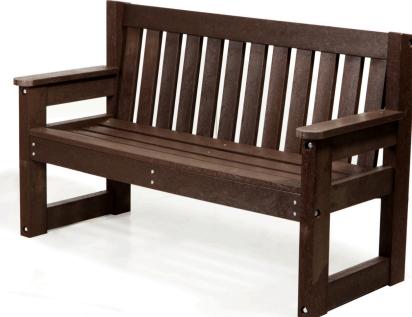

# Seat & Benches Data Sheet

Surrey Seat

#### **Description**

A traditional style park seat made entirely from recycled plastic. Available in either black or brown and in 1.5 or 1.8m long.

#### **Features**

Supplied fully assembled. 25-year material guarantee.

#### **Materials**

Forest-Saver recycled plastic. Stainless Steel.