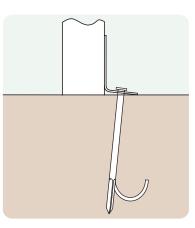

## **Ground Fixings**

Bolt down Available for a variety of hard surfaces.

Anchored Soft ground fixing kit for grass.

FastDek Envirofriendly alternative to a concrete pad.

Additional Data Armrest Height: 670mm Backrest Height: 939mm