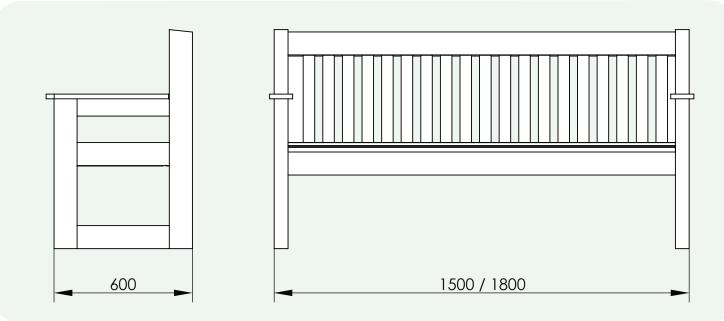

## **Specification:**

Seat length: 1500 / 1800mm Seat height: 440mm Weight: 78 / 87kg

## **Ground Fixings**

Bolt down Available for a variety of hard surfaces.

Anchored Soft ground fixing kit for grass.

FastDek Envirofriendly alternative to a concrete pad.

Additional Data Armrest Height: 670mm Backrest Height: 939mm