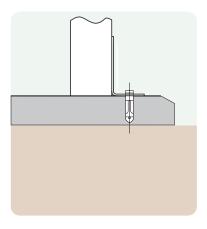

## **Ground Fixings**

Bolt down Available for a variety of hard surfaces.

Anchored Soft ground fixing kit for grass.

FastDek Envirofriendly alternative to a concrete pad.

Additional Data Armrest Height: 670mm Backrest Height: 939mm