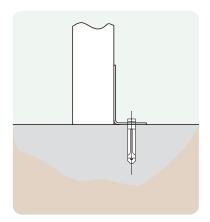

## **Ground Fixings**

Bolt down Available for a variety of hard surfaces.

Anchored Soft ground fixing kit for grass.

FastDek Envirofriendly alternative to a concrete pad.

Additional Data Armrest Height: 670mm Backrest Height: 939mm