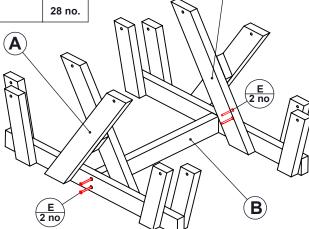

| L WITH PHILIPS-HEAD BIT |
|-------------------------|
| IER                     |
|                         |

**BEGIN ASSEMBLY WITH THE 2 FRAMES AND** FOOT BRACE SET OUT ON A LEVEL SURFACE

POSITION THE FOOT BRACE CENTRALLY BETWEEN THE FRAMES AND IN LINE WITH THE PRE-DRILLED HOLES, THEN FIX THE BRACE IN **PLACE USING 90mm SCREWS** 

TABLE SHOWN UPSIDE DOWN FOR ILLUSTRATION PURPOSES ONLY

LOWER THE PRE-ASSEMBLED TABLE TOP ONTO THE FRAME. USING A PROVIDED M10 x 110mm BOLT, FIX THE BOLT THROUGH PRE-DRILLED HOLES IN THE FRAME AND TABLE TOP, ADD WASHER AND NUT AND TIGHTEN UP. COVER NUT WITH BLACK CAP