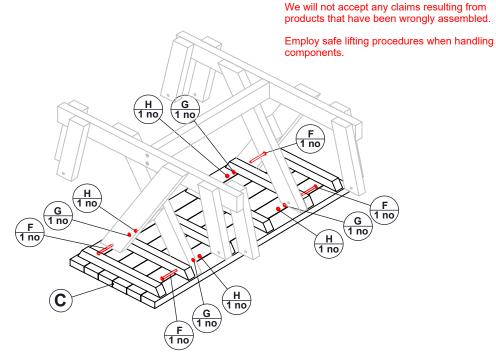

We will not accept any claims resulting from products that have been wrongly assembled.

Employ safe lifting procedures when handling components.

LOWER THE PRE-ASSEMBLED SEAT ONTO THE FRAME AND ALIGN THE HOLES OF THE SEAT TIES WITH THE HOLES ON THE SEAT SUPPORTS

USE M10 x 110mm BOLTS TO SECURE EACH CORNER OF THE SEAT, ADD WASHER AND NUT AND TIGHTEN UP. COVER NUT WITH BLACK CAP TO FINISH

TO FINISH THE ASSEMBLY. FIT THE BLACK PLASTIC CAPS TO THE BOTTOM BOLT HEADS AND THE MIDDLE OF THE LEG CROSS