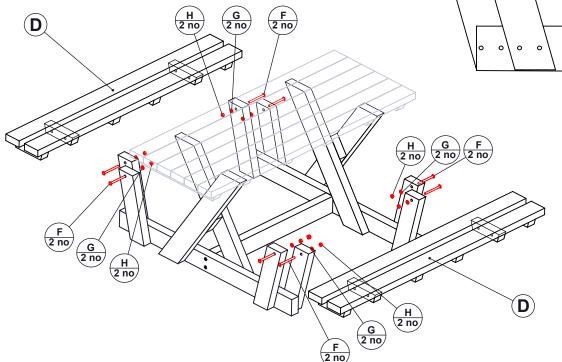

USE M10 x 110mm BOLTS TO SECURE EACH CORNER OF THE SEAT, ADD WASHER AND NUT AND TIGHTEN UP. COVER NUT WITH BLACK CAP TO FINISH

TO FINISH THE ASSEMBLY. FIT THE BLACK PLASTIC CAPS TO THE BOTTOM BOLT HEADS AND THE MIDDLE OF THE LEG CROSS

THE BOLTS ON THE SEAT LEGS HAVE BEEN LEFT LOSE TO AID ASSEMBLY

FULL TIGHTEN TO COMPLETE THE TABLE ASSEMBLY

Help and support:-

Please contact us on 0208 684 9601 or email address as stated on your shipping documents.