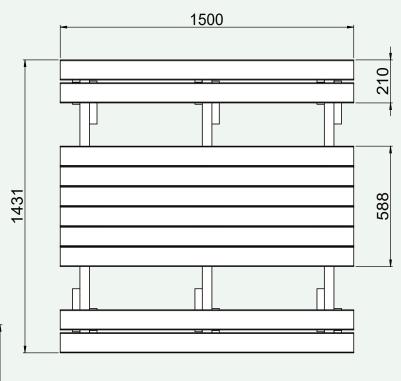

# Specification:

Table top length: 1500mm
Table height: 750mm
Seat height 455mm
Weight: 114kg

# **Top View**