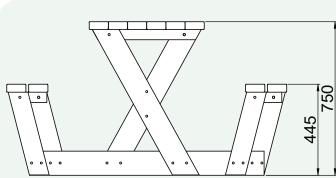

# Specification:

Table top length: 1500mm
Table height: 750mm
Seat height 455mm
Weight: 114kg

## **Side View**