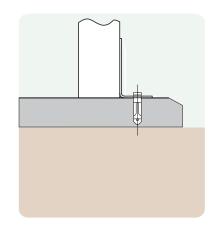

## **Ground Fixings**

Bolt down Available for a variety of hard surfaces.

Anchored Soft ground fixing kit for grass.

FastDek Envirofriendly alternative to a concrete pad.