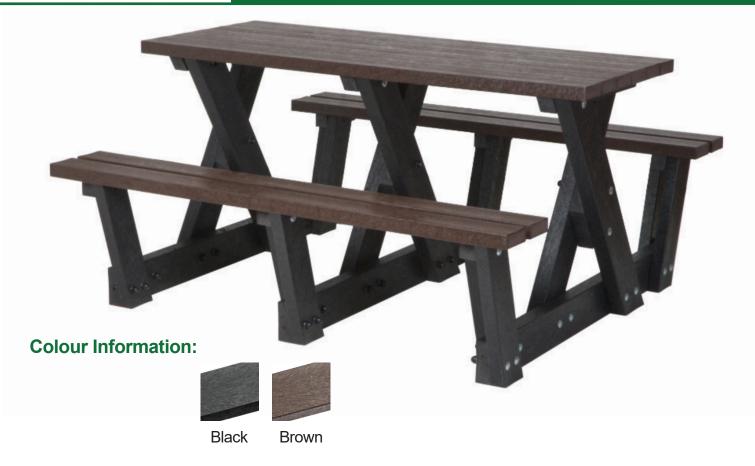

# **Table Data Sheet**

Walkthrough 1.5m Picnic Table

# Specification:

Table top length: 1500mm
Table height: 750mm
Seat height 455mm
Weight: 114kg

### **Description**

An easy access step through picnic table for up to 6 people. Made entirely from Forest-Saver recycled plastic. Easy assembly using a single spanner.

#### **Features**

Supplied partially assembled - 6 pieces. Guaranteed for 25 years against material failure.

#### **Materials**

Forest-Saver recycled plastic. Stainless steel fixings.