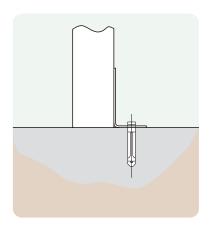

## **Ground Fixings**

Bolt down Available for a variety of hard surfaces.

Anchored Soft ground fixing kit for grass.

FastDek Envirofriendly alternative to a concrete pad.