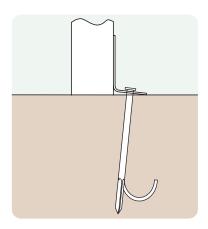

## **Ground Fixings**

Bolt down Available for a variety of hard surfaces.

Anchored Soft ground fixing kit for grass.

FastDek Envirofriendly alternative to a concrete pad.