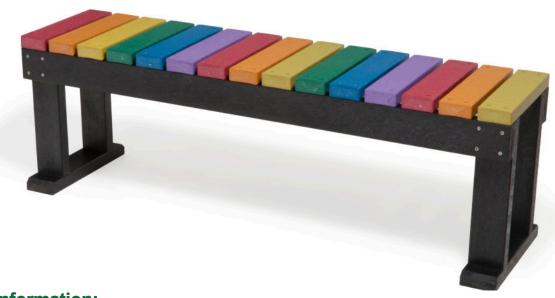

# **Seat & Benches Data Sheet**

Xylophone Bench

#### **Description**

A colourful recycled plastic bench that's available in 3 lengths and 3 heights. Suitable for infants, juniors and adults.

### **Features**

Supplied fully assembled. 25-year material guarantee.

#### **Materials**

Forest-Saver recycled plastic. Stainless Steel.