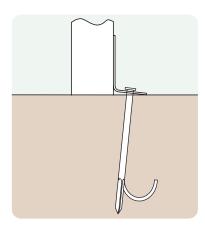

## **Ground Fixings**

Bolt down Available for a variety of hard surfaces.

Anchored Soft ground fixing kit for grass.

FastDek Envirofriendly alternative to a concrete pad.