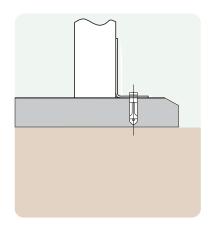

## **Ground Fixings**

Bolt down Available for a variety of hard surfaces.

Anchored Soft ground fixing kit for grass.

FastDek Envirofriendly alternative to a concrete pad.