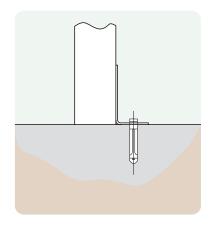

## **Ground Fixings**

Bolt down Available for a variety of hard surfaces.

Anchored Soft ground fixing kit for grass.

FastDek Envirofriendly alternative to a concrete pad.