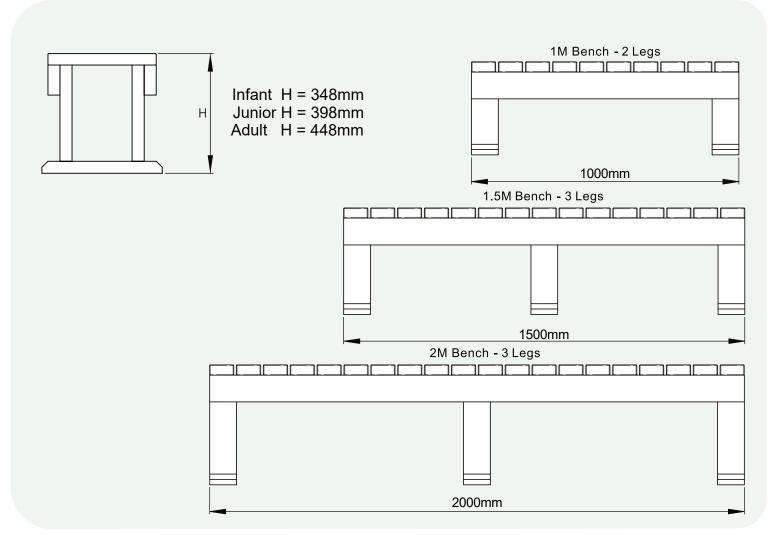

# **Specification:**

Bench Length: 1000/1500/2000mm Bench Width: 348/398/448mm Bench Depth: 360mm

#### **Description**

A colourful recycled plastic bench that's available in 3 lengths and 3 heights. Suitable for infants, juniors and adults.